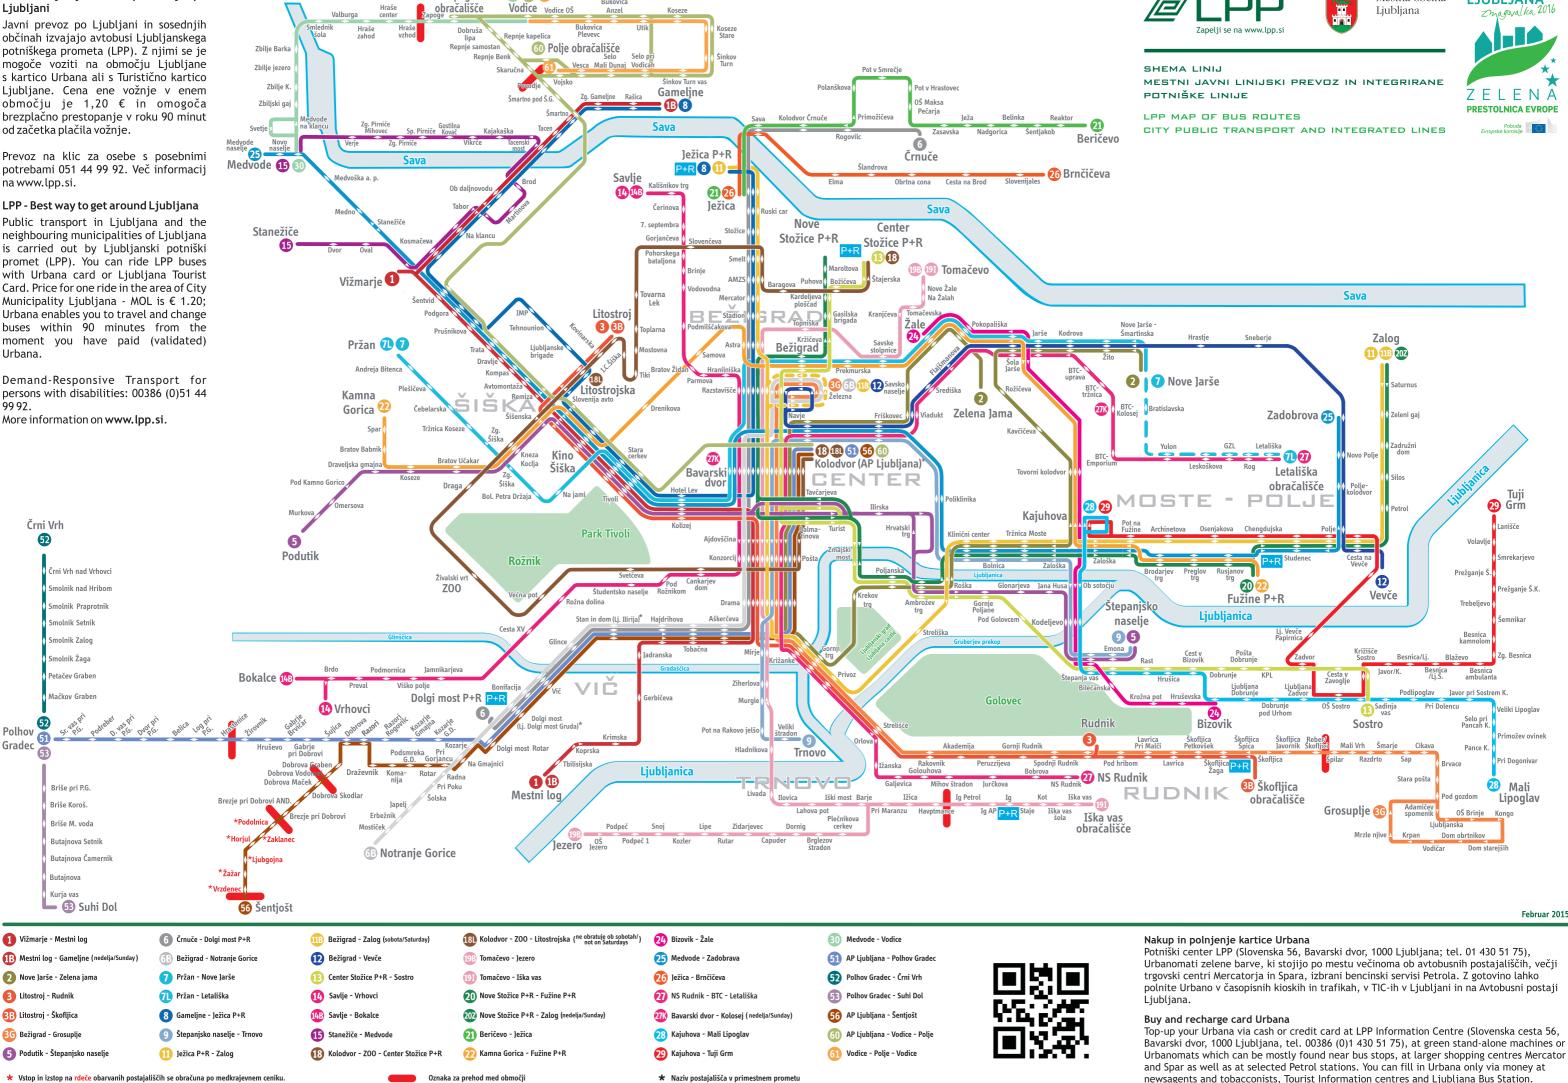

## LPP - Najboljši način potovanja po Ljubljani

Javni prevoz po Ljubljani in sosednjih občinah izvajajo avtobusi Ljubljanskega potniškega prometa (LPP). Z njimi se je mogoče voziti na območju Ljubljane s kartico Urbana ali s Turistično kartico Ljubljane. Cena ene vožnje v enem območju je 1,20 € in omogoča brezplačno prestopanje v roku 90 minut od začetka plačila vožnje.

Prevoz na klic za osebe s posebnimi potrebami 051 44 99 92. Več informacij

## LPP - Best way to get around Ljubljana

Public transport in Ljubljana and the neighbouring municipalities of Ljubljana is carried out by Ljubljanski potniški promet (LPP). You can ride LPP buses with Urbana card or Ljubljana Tourist Card. Price for one ride in the area of City Municipality Ljubljana - MOL is € 1.20; Urbana enables you to travel and change buses within 90 minutes from the moment you have paid (validated) Urbana.

Demand-Responsive Transport for persons with disabilities: 00386 (0)51 44 99 92.

If you enter or exit the bus on red-coloured bus stops, you pay interurban price

Name of the interurban bus stop

30 60 61

Zapoge

Transition point between different zone

Mestna občina

Februar 2015

newsagents and tobacconists, Tourist Information centres and Ljubljana Bus Station.